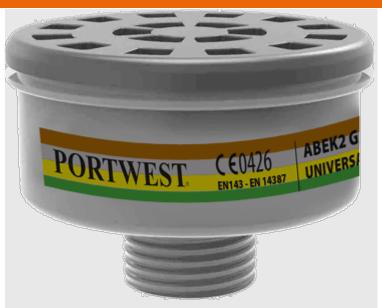

#### P926 - ABEK2 Gas Filter Universal Tread

**Collection:** Respiratory Protection

Range: PPE Materials: ABS Inner Pack: 4 Outer Carton: 6

#### **Product information**

This filter is anti-gas and protects against contaminant gases. It is equipped with a standard threaded connection conforming to EN 148-1 and can be used on full face masks equipped with the same standard connection. This class 2 filter protects from organic and inorganic acid gases and vapours, sulphur dioxide, ammonia and its derivates where the boiling point is higher than  $65^{\circ}$ C.

#### **Standards**

EN 148 -1 EN 14387 Type ABEK (Class 2)

#### **Features**

- CE-CAT III
- Individually packed for vending machines
- Standard thread connection (DIN) according to EN 148-1 standard
- Retail box which aids presentation for retail sales
- Individually packed for vending machines
- Lightweight and comfortable